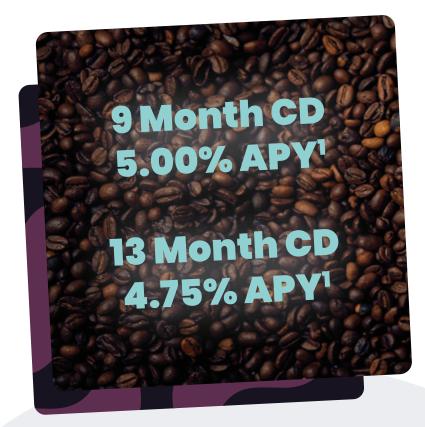

## Want to brew up more interest?

Percolate your profits. Ask about our Certificate of Deposit (CD) Specials<sup>1</sup>!

| Personal               | Business               | <b>Public Fund</b>     | Nonprofit              |
|------------------------|------------------------|------------------------|------------------------|
| <b>9 Months</b>        | <b>9 Months</b>        | <b>9 Months</b>        | <b>9 Months</b>        |
| 4.88% Interest Rate    | 4.88% Interest Rate    | 4.88% Interest Rate    | 4.88% Interest Rate    |
| 5.00% APY <sup>1</sup> | 5.00% APY <sup>1</sup> | 5.00% APY <sup>1</sup> | 5.00% APY <sup>1</sup> |
| <b>\$5,000+</b>        | <b>\$10,000+</b>       | <b>\$10,000+</b>       | <b>\$10,000+</b>       |
| <b>13 Months</b>       | <b>13 Months</b>       | <b>13 Months</b>       | <b>13 Months</b>       |
| 4.64% Interest Rate    | 4.64% Interest Rate    | 4.64% Interest Rate    | 4.64% Interest Rate    |
| 4.75% APY <sup>1</sup> | 4.75% APY <sup>1</sup> | 4.75% APY <sup>1</sup> | 4.75% APY <sup>1</sup> |
| <b>\$5,000+</b>        | <b>\$10,000+</b>       | <b>\$10,000+</b>       | <b>\$10,000+</b>       |

<sup>1</sup>A minimum deposit of \$5,000 is required to open a Personal account and obtain the Annual Percentage Yield (APY). A minimum deposit of \$10,000 is required to open a Business, Public Fund, or Nonprofit account and obtain the APY. Interest is compounded daily. An interest penalty of 9 months may be imposed for any early withdrawal of the 9 month Certificate. An interest penalty of 12 months may be imposed for any early withdrawal of the 13 month Certificate. Upon maturity, the 9 month and 13 month Certificates will automatically renew to a 12 month term and rate with a 12 month early withdrawal penalty. Fees could reduce earnings on the account. APY is accurate as of January 31, 2024.